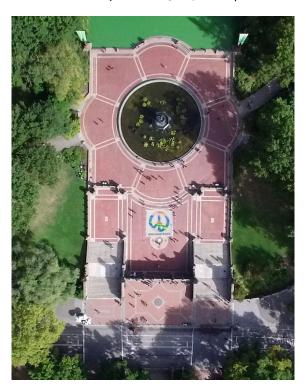

## Baked by Melissa Constructs the World's Largest Cupcake Art Mosaic

New York, NY – October 6, 2015 – Baked by Melissa, the New York City bakery famous for its bite-size cupcakes, successfully constructed the **WORLD'S LARGEST CUPCAKE ART MOSAIC!** The spread was constructed in Central Park in front of the iconic Bethesda Fountain and was made up of **40,000 cupcakes** that formed a tie-dye peace sign. The cupcake display measured in at over 25 x 25 feet! Measurements were taken by independent professionals and will be submitted to the Guinness Book of World Records. The record is currently held at 30,400 cupcakes.

This exciting venture was in collaboration with Yoko Ono and the John Lennon Educational Tour Bus to commemorate John Lennon's 75th Birthday on Friday, October 9th. It was a historic day that celebrated a music icon and activist who has played such an important role in Baked by Melissa's DNA. Melissa Ben-Ishay said, "Coming together to build a giant 40,000 cupcake tie-dye peace sign, in honor of John Lennon's birthday made this one of Baked by Melissa's most magical days yet."